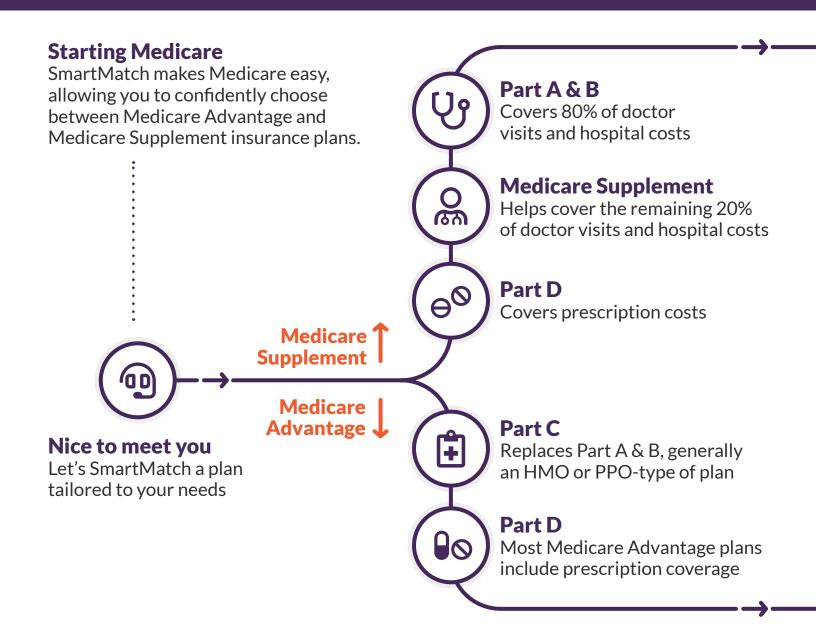

# The Medicare Roadmap

Medicare can pull you in different directions. Our licensed insurance agents provide the full range of options available, along with strategies and information to help you see the complete picture.