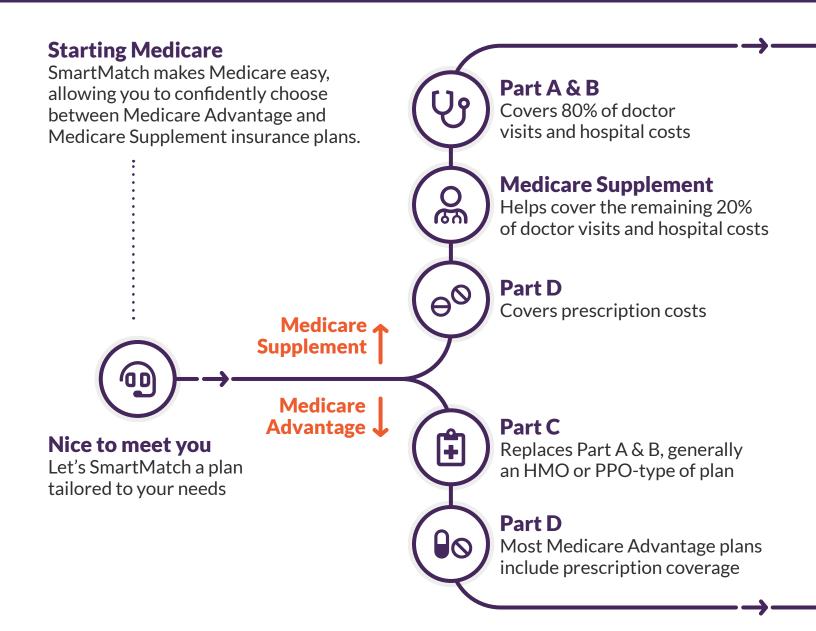

# The Medicare Roadmap

Medicare can pull you in different directions. Our licensed insurance agents provide the full range of options available, along with strategies and information to help you see the complete picture.

# Key considerations when choosing a plan type

One of the primary decisions with Medicare is determining whether a Medicare Advantage plan or Medicare Supplement insurance policy is right for you. Let's take a look at some of the key points our team considers when working with you or a family member.